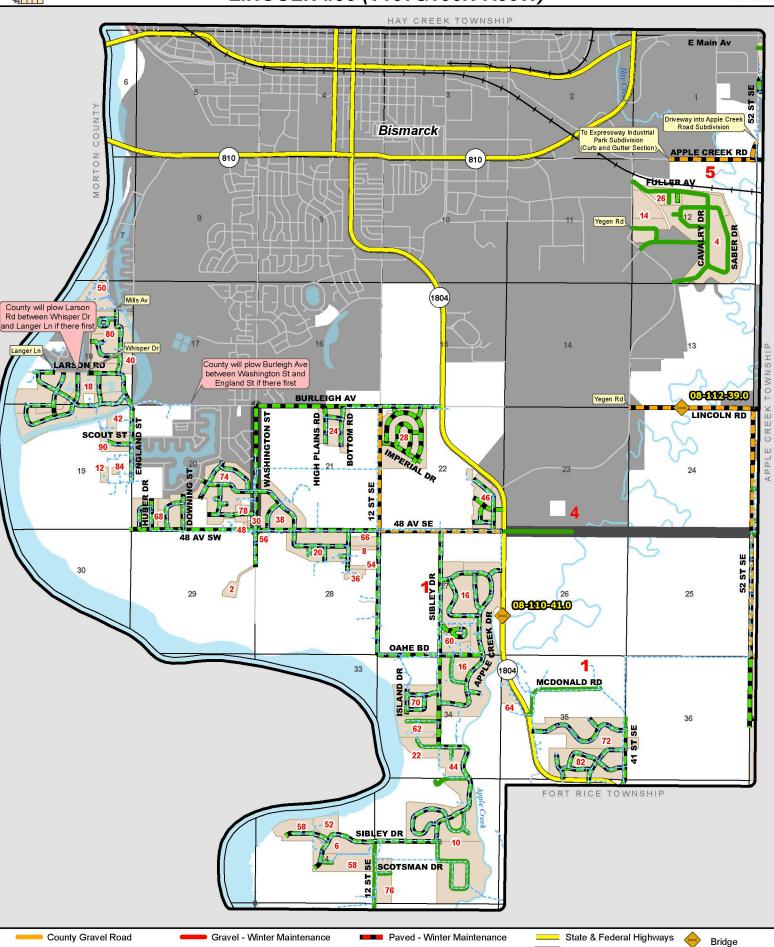

## TOWNSHIP ROAD MAINTENANCE MAP LINCOLN #38 (T137&138N R80W)

Gravel - Year Round Maintenance Paved - Year Round Maintenance

Township/County Jurisdiction

Federal Aid Road

Other Roads

---- Water Pipe

| Sanara marin | LINCOLN SUBDIVISIONS                     |   | H Barran |
|--------------|------------------------------------------|---|----------|
| CODE         | NAME                                     |   | SECTION  |
| 2            | ANCHOR ESTATES                           |   | 29       |
| 4            | APPLE CREEK INDUSTRIAL PARK              | 5 | 12       |
| 4            | APPLE CREEK INDUSTRIAL PARK REPLAT       | 5 | 12       |
| 6            | ASHLAND ESTATES                          | 1 | 4        |
| 8            | BOWMANS SUBDIVISION                      |   | 28       |
| 10           | BRIARDALE                                | 3 | 3        |
| 10           | BRIARDALE 2ND SUBDIVISION                | 3 | 3        |
| 10           | BRIARDALE 3RD SUBDIVISION                | 3 | 3        |
| 12           | CRAZY HORSE RANCH                        | 3 | 19       |
| 14           | DUEMELAND SUBDIVISION                    | 3 | 12       |
| 14           | DUEMELANDS 3RD SUDBIVISION               |   | 12       |
| 16           | FALCONER ESTATES                         |   | 27,34    |
| 16           | FALCONER ESTATES REPLAT                  |   | 27       |
| 18           | FOX ISLAND SUBDIVISION                   |   | 12       |
| 18           | FOX ISLAND 2ND SUBDIVISION               |   | 12       |
| 20           | GLENWOOD ESTATES                         |   | 28       |
| 22           | HESTER SUBDIVISION                       |   | 34       |
| 24           | HIGH PLAINS COUNTRY ESTATES              |   | 21       |
| 24           | HIGH PLAINS COUNTRY ESTATES 2ND ADDITION |   | 21       |
| 26           | IGOES INDUSTRIAL NO.1                    | 5 | 12       |
| 26           | IGOES INDUSTRIAL NO.2                    | 5 | 12       |
| 26           | IGOES INDUSTRIAL NO.3                    | 5 | 12       |
| 28           | IMPERIAL VALLEY SUBDIVISION              |   | 22       |
| 30           | JAHNER SUBDIVISION                       |   | 20       |
| 36           | LEMIEUX SUBDIVISION                      | 1 | 28       |
| 38           | LINDTEIGENS LANDING                      |   | 21       |
| 40           | MEADOW VIEW 2ND ADDITION                 |   | 18       |
| 42           | MIDGETTES SUBDIVISION                    |   | 19       |
| 44           | MELEDEE ACRES                            |   | 34       |
| 46           | METRO INDUSTRIAL PARK REPLAT             |   | 22       |
| 46           | METRO INDUSTRIAL PARK 2ND                |   | 22       |
| 46           | METRO INDUSTRIAL PARK 2ND REPLAT         |   | 22       |
| 48           | MILLERS SUBDIVISION                      |   | 20       |
| 50           | MILLS 2ND SUBDIVISION                    |   | 18       |
| 50           | MILLS 3RD SUBDIVSION                     |   | 7        |
| 52           | MISSOURI RIVER ESTATES                   | 1 | 4        |
| 100 graft    |                                          |   | T Kanaan |
| 54<br>56     | PLEASANT ACRES SUBDIVISION               |   | 28       |
| 58           |                                          | 1 | 28<br>4  |
| 15770/00     | RAYMAR 2ND SUBDIVISION                   | 1 | LI JA    |
| 58           | RAYMAR 3RD SUBDIVISION                   |   | 4        |
| 60<br>60     | RIDGEVIEW ACRES AND SURDIVISION          |   | 27       |
| 60           | RIDGEVIEW ACRES 2ND SUBDIVISION          |   | 27       |
| 62           | RIVERVIEW ACRES                          |   | 34       |
| 64           | ROCKSTAD SUBDIVISION                     |   | 35       |
| 66           | SCHULTZ SUBDIVISION                      |   | 28       |
| 68           | SECLUDED ACRES 2ND SUBDIVISION REPLAT    |   | 20       |
| 68           | SECLUDED ACRES THIRD SUBDIVISION         |   | 20       |
| 68           | SECLUDED ACRES WEST SUBDIVISION          |   | 20       |
| 70           | SIBLEY ISLAND ESTATES                    |   | 34       |
| 72           | SOUTHRIDGE SUBDIVISION                   |   | 35       |
| 72           | SOUTHRIDGE 2ND SUBDIVISION               |   | 36       |
| 74           | SPIRITWOOD ESTATES SUBDIVISION           |   | 20       |
| 76           | SUNSHINE ACRES 1ST SUBDIVISION           | 1 | 3        |
| 78           | THREE BEARS SUBDIVISION                  |   | 20       |
| 80           | TIMBER LANE PLACE                        |   | 18       |
| 80           | TIMBERLANE PLACE 2ND SUBDIVISION         |   | 18       |
| 82           | VISTA SOUTH                              |   | 35       |
| 84           | WETCH ACRES                              |   | 19       |
| 90           | WOODED ACRES SUBDIVISION                 |   | 19       |