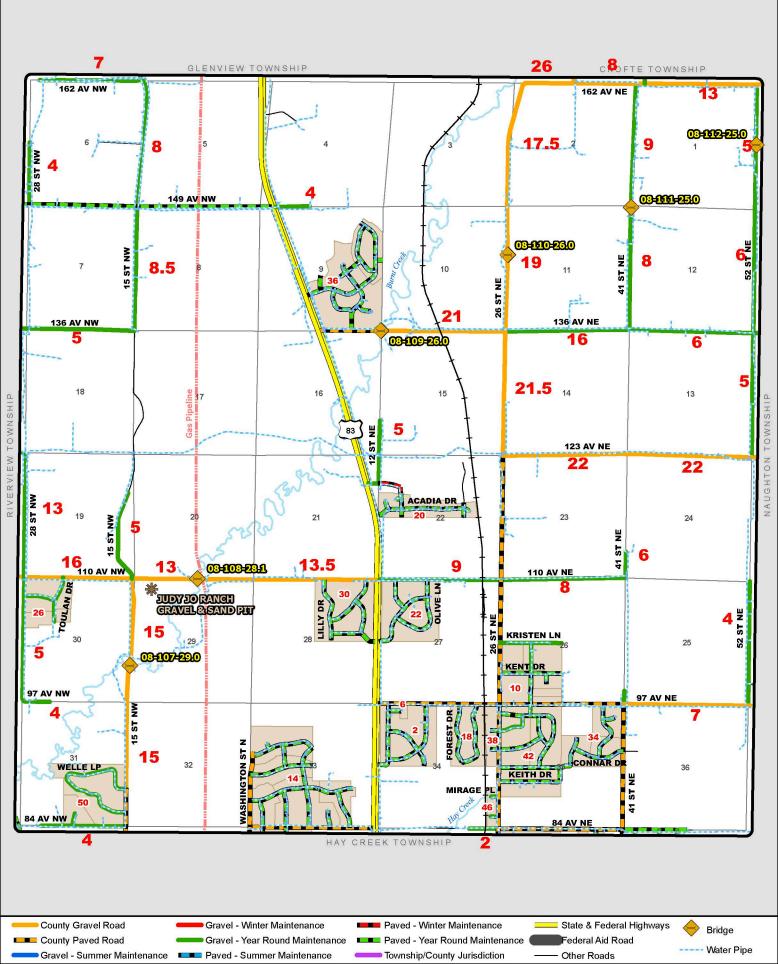

## TOWNSHIP ROAD MAINTENANCE MAP BURNT CREEK #24 (T140N R80W)

## **BURNT CREEK SUBDIVISIONS**

| CODE | NAME                             | SECTION |
|------|----------------------------------|---------|
| 2    | BRENTWOOD ESTATES                | 34      |
| 6    | BRENTWOOD ESTATES REPLAT         | 34      |
| 10   | FOUR Ks ESTATES 3                | 26      |
| 10   | FOUR Ks ESTATES REPLAT 3         | 26      |
| 14   | HARVEST GROVE 1ST SUBDIVISION    | 33      |
| 14   | HARVEST GROVE 2ND SUBDIVISION    | 33      |
| 14   | HARVEST GROVE 3RD SUBDIVISION    | 33      |
| 14   | HARVEST GROVE 4TH SUBDIVISION    | 33      |
| 14   | HARVEST RIDGE SUBDIVISION        | 33      |
| 18   | HAY CREEK PINES SUBDIVISION      | 34      |
| 20   | HERITAGE RESERVE SUBDIVISION     | 22      |
| 22   | NORTHWOOD ESTATES REPLAT         | 27      |
| 26   | PARIS PLACE FIRST SUBDIVISION 3  | 30      |
| 26   | PARIS PLACE SECOND SUBDIVISION   | 30      |
| 30   | PRAIRIECREST 1ST SUBDIVISION     | 28      |
| 30   | PRAIRIECREST 2ND SUBDIVISION     | 28      |
| 34   | PRAIRIE PINES 1ST SUBDIVISION    | 35      |
| 34   | PRAIRIE PINES 2ND SUBDIVISION    | 35      |
| 34   | PRAIRIE PINES 3RD SUBDIVISION    | 35      |
| 36   | RANCH SUBDIVISION (THE)          | 9       |
| 36   | RANCH 2ND SUBDIVISION (THE)      | 9       |
| 38   | RUSTIC ACRES 1ST REPLAT          | 34      |
| 42   | SHAMROCK ACRES 2                 | 35      |
| 42   | SHAMROCK ACRES 2ND SUBDIVISION   | 2 35    |
| 42   | SHAMROCK ACRES 3RD SUBDIVISION 2 | 35      |
| 46   | SUNNY MEADOW ESTATE REPLAT 2     |         |
| 50   | WELLE 2ND SUBDIVISION            |         |
| 50   | WELLE SUBDIVISION 3              | 31      |