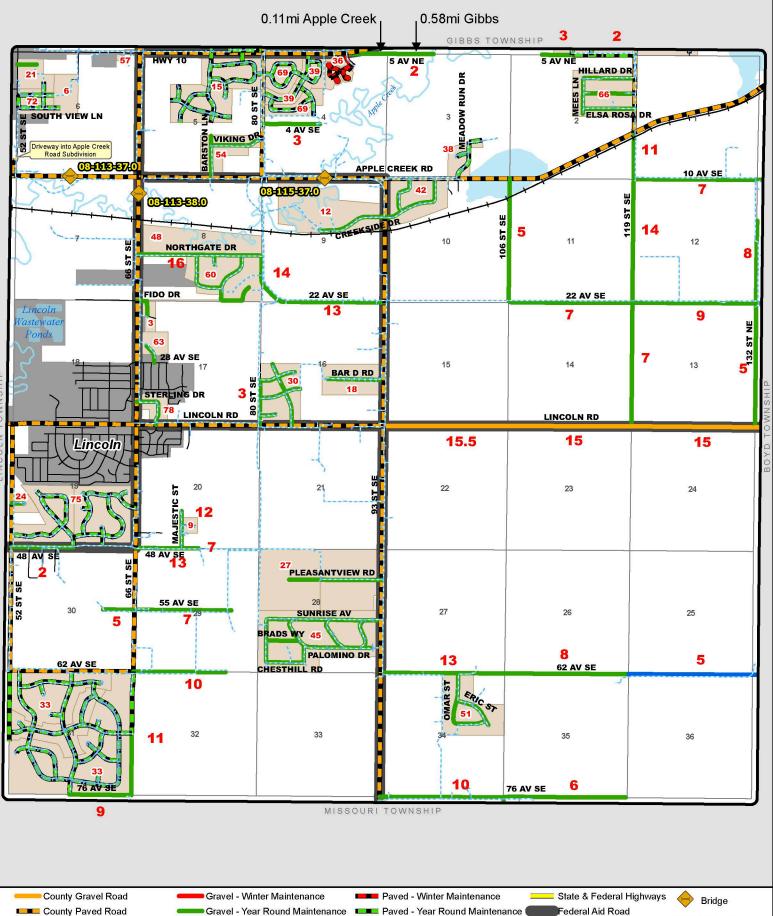

## TOWNSHIP ROAD MAINTENANCE MAP APPLE CREEK #39 (T138N R79W)

Gravel - Summer Maintenance 
Paved - Summer Maintenance

Township/County Jurisdiction

- Other Roads

- Water Pipe

## **APPLE CREEK SUBDIVISIONS**

| CODE | NAME                                       |    | SECTION |
|------|--------------------------------------------|----|---------|
| 3    | 66TH STREET INDUSTRIAL PARK                |    | 17      |
| 6    | ABERLE SUBDIVSION                          |    | 6       |
| 9    | ANDERSON ACRES                             | 1  | 20      |
| 12   | APPLE CREEK ESTATES                        | 4  | 9       |
| 15   | APPLE MEADOWS 1ST SUBDIVISION              | -  | 5       |
| 15   | APPLE MEADOWS 2ND SUBDIVISION              |    | 5       |
| 18   | BAR D ESTATES                              | 6  | 16      |
| 21   | BARBIES NEIGHBORHOOD SUBDIVISION           |    | 6       |
| 24   | BEULAH MEADOWS SUBDIVISION                 |    | 19      |
| 27   | C AND L ESTATES                            | 5  | 28      |
| 27   | C AND L ESTATES 2ND ADDITION               | 5  | 28      |
| 30   | CITY VIEW HEIGHTS                          | 7  | 16      |
| 33   | COPPER RIDGE SUBDIVISION                   |    | 31      |
| 33   | COPPER RIDGE 2ND SUBDIVISION               |    | 31      |
| 33   | COPPER RIDGE 3RD SUBDIVISION               |    | 31      |
| 36   | APPLE CREEK COUNTRY CLUB 1ST SUBDIVISION   |    | 4       |
| 36   | APPLE CREEK COUNTRY CLUB 2ND SUB           |    | 4       |
| 36   | APPLE CREEK COUNTRY CLUB 3RD SUB REP L1 B2 |    | 4       |
| 36   | APPLE CREEK COUNTRY CLUB 3RD SUBDIVISION   |    | 4       |
| 38   | COUNTRY VIEW ESTATES                       |    | 3       |
| 39   | EAST RIDGE 1ST SUBDIVISION                 |    | 4       |
| 39   | EAST RIDGE 2ND SUBDIVISION                 |    | 4       |
| 42   | EAST VALLEY ESTATES                        | 3  | 10      |
| 45   | FAIMANS SUNRISE ADDITION                   | 13 | 28      |
| 48   | GEMUENDEN 1ST SUBDIVISION                  | 13 | 8       |
| 51   | GLASSER SUBDIVISION                        | 2  | 34      |
| 54   | GOLDEN HEIGHTS SUBDIVISION                 | 4  | 5       |
| 57   | HIGHWAY SUBDIVISION                        |    | 6       |
| 60   | LEISURE WORLD ESTATES SUBDIVISION          | 11 | 8       |
| 63   | MAUCH SUBDIVISION                          |    | 17      |
| 66   | MEES COUNTRY HOME ESTATES                  | 2  | 2       |
| 69   | PINE MEADOWS SUBDIVISION                   |    | 4       |
| 69   | PINE MEADOWS 2ND SUBDIVISION               |    | 4       |
| 72   | PRAIRIE VIEW SUBDIVSION                    |    | 6       |
| 75   | PRAIRIEWOOD ESTATES                        |    | 19      |
| 75   | PRAIRIEWOOD ESTATES 2ND                    |    | 19      |
| 78   | SOUTHEAST INDUSTRIAL PARK                  | 3  | 17      |